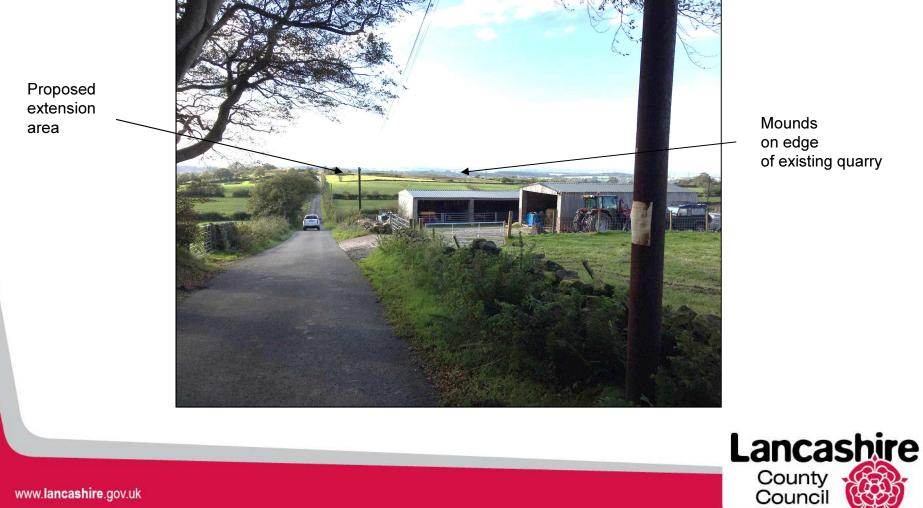

## Planning applications LCC/2019/0030 - View of proposed quarry extension area from Starbank Lane

#### Planning applications LCC/2019/0030 - View of proposed quarry extension area from Starbank Lane