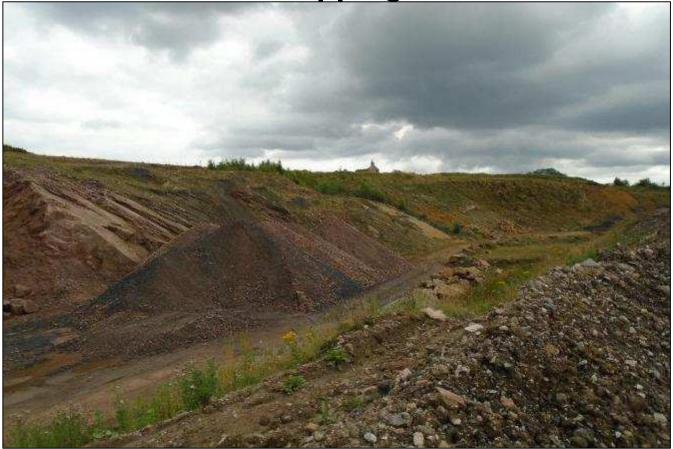

/2019/0040 and LCC/2019/0041 – Working scheme



### Planning applications LCC/2019/0030, LCC/2019/0040 and LCC/2019/0041 - Proposed Final Restoration





# Planning applications LCC/2019/0030, LCC/2019/0040 and LCC/2019/0041 - View north along Bay Horse Road from quarry entrance





View from Bay Horse Road of quarry entrance road





View from site office of quarry entrance road





#### Planning applications LCC/2019/0030, LCC/2019/0040 and LCC/2019/0041 View from wheel wash of waste transfer area





View from wheel wash of wood shredding area





View of water body in west side of active tipping area





View of south/ south-east sides of active tipping area





#### Planning applications LCC/2019/0030, LCC/2019/0040 and LCC/2019/0041 View of east side of active tipping area





View of derelict Ellel Farmhouse from Starbank Lane





#### Planning application LCC/2019/0030 – View of extension area from existing quarry



## Planning applications LCC/2019/0030 - View of proposed quarry extension area from Starbank Lane



#### Planning applications LCC/2019/0030 - View of proposed quarry extension area from Starbank Lane



#### Planning Application LCC/2020/0030 – Access issues. Five Lane Ends at junction of Bay Horse Road and Stoney Lane





## Planning application LCC/2020/0030 Access issues. View along Stoney Lane





## Planning application LCC/2020/0030 Access issues – View along Stoney Lane





#### Planning application LCC/2019/0030 Access issues. View along Hampson Green Lane